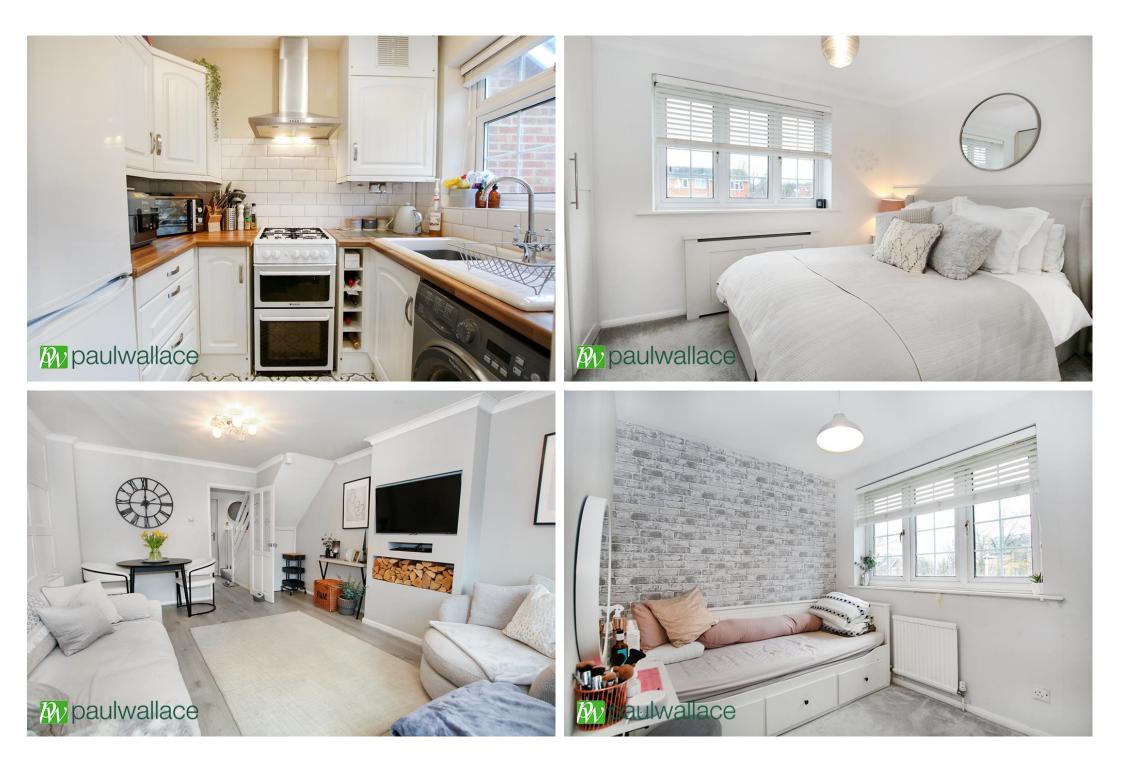

## Robertson Close, Broxbourne, EN10 6AY

This BEAUTIFULLY PRESENTED mid terrace TWO DOUBLE bedroom property in the heart of TURNFORD benefits from an ATTRACTIVE LOUNGE/DINER, refitted kitchen and SUPERB BATHROOM SUITE. Also with a very well presented SOUTH WEST FACING rear garden and an ALLOCATED PARKING SPACE at the rear. With gas central heating and double glazed windows throughout.

## •Two Bedrooms

•South West Facing Rear Garden

• Superb Bathroom Suite

•Attractive Lounge/Diner

•Refitted Kitchen

Allocated Parking

•Gas Central Heating

• Double Glazed Windows