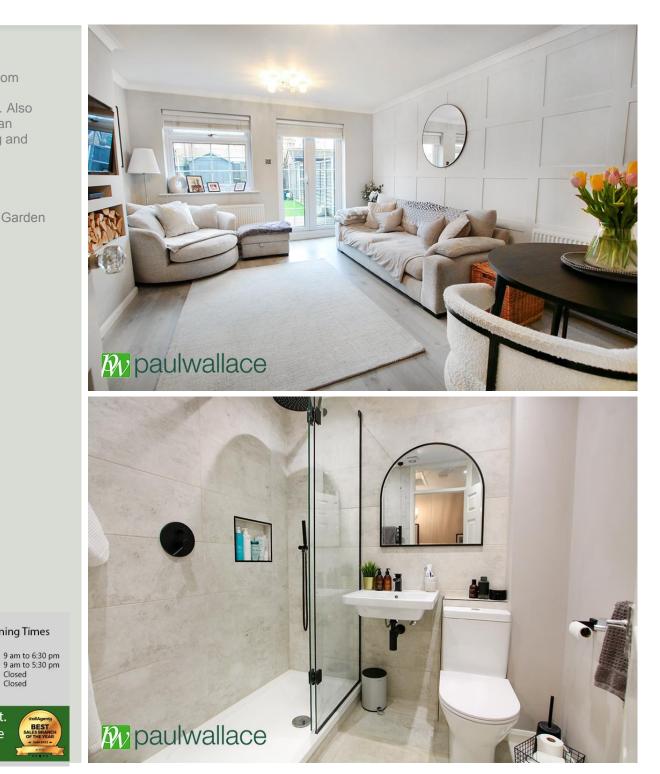

## Robertson Close, Broxbourne, EN10 6AY

This BEAUTIFULLY PRESENTED mid terrace TWO DOUBLE bedroom property in the heart of TURNFORD benefits from an ATTRACTIVE LOUNGE/DINER, refitted kitchen and SUPERB BATHROOM SUITE. Also with a very well presented SOUTH WEST FACING rear garden and an ALLOCATED PARKING SPACE at the rear. With gas central heating and double glazed windows throughout.

## •Two Bedrooms

•South West Facing Rear Garden

• Superb Bathroom Suite

•Attractive Lounge/Diner

•Refitted Kitchen

Allocated Parking

•Gas Central Heating

• Double Glazed Windows